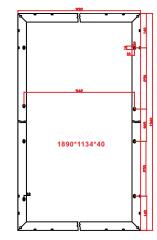

absorption of light, but also strengthens its self-cleaning function when the modules are in the water environment, which can effectively reduce the power loss caused by dust.



Excellent low-light electricity generation performance.



Modules with strong compression capability, able to withstand 2400 Pa wind pressure and 5400 Pa snow load.

#### **Features**

- high energy yields ensured by high conversion
- sturdy, clear anodized aluminum frame with pre-drilled holes for quick installation
- advanced EVA encapsulation with triple-layer backsheet, meets the most stringent safety requirements for high-voltage operation
- reliable bypass diodes to prevent overheating (hot spot effect) and to minimise power loss by shading

## Certification















### **Engineering Drawing**







### **Specifications**

| /p |
|----|
| %  |
| V  |
| Α  |
| V  |
| Α  |
| С  |
| Ν  |
| m  |
|    |



### **Product parameters**

| Module<br>Name             | M450Wp       |
|----------------------------|--------------|
| Manufacturer               |              |
| Cell area(mm)              | 182*1182(mm) |
| Cell parallel              | 10*6         |
| Ambient temp(°C)           | 25℃          |
| Irradiance(W/m²))          | 1000(W/m²)   |
| Vmp(V)                     | 34.2V        |
| Power current(IMP)         | 13.15A       |
| Voc(V)                     | 41.04V       |
| Short circuit current      | 13.95A       |
| Peak power                 | 455Wp        |
| F.F                        | 78.3998      |
| Module eff.(%)             | 20.9%        |
| Est.series resisranc