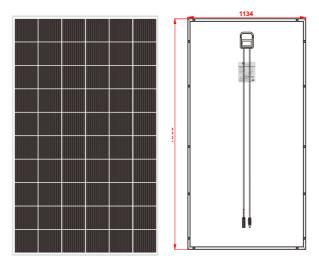

the absorption of light, but also strengthens its self-cleaning function when the modules are in the water environment, which can effectively reduce the power loss caused by dust.



Excellent low-light electricity generation performance.



Modules with strong compression capability, able to withstand 2400 Pa wind pressure and 5400 Pa snow load.

#### **Features**

- high energy yields ensured by high conversion
- sturdy, clear anodized aluminum frame with pre-drilled holes for quick installation
- advanced EVA encapsulation with triple-layer backsheet, meets the most stringent safety requirements for high-voltage operation
- reliable bypass diodes to prevent overheating (hot spot effect) and to minimise power loss by shading

## Certification















### **Engineering Drawing**







### **Specifications**

| /p |
|----|
| %  |
| V  |
| Α  |
| V  |
| Α  |
| С  |
| Ν  |
| m  |
|    |



### **Product parameters**

| Module<br>Name             | M450Wp       |
|----------------------------|--------------|
| Manufacturer               |              |
| Cell area(mm)              | 182*1182(mm) |
| Cell parallel              | 10*6         |
| Ambient temp(°C)           | 25℃          |
| Irradiance(W/m²))          | 1000(W/m²)   |
| Vmp(V)                     | 34.2V        |
| Power current(IMP)         | 13.15A       |
| Voc(V)                     | 41.04V       |
| Short circuit current      | 13.95A       |
| Peak power                 | 455Wp        |
| F.F                        | 78.3998      |
| Module eff.(%)             | 20.9%        |
| Est.series resis