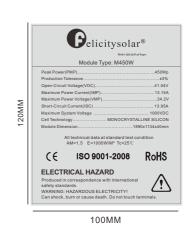

## Certification

### **Specifications**

| /p |
|----|
| %  |
| V  |
| Α  |
| V  |
| Α  |
| С  |
| Ν  |
| m  |
|    |

### **Product parameters**

| Module<br>Name             | M450Wp       |
|----------------------------|--------------|
| Manufacturer               |              |
| Cell area(mm)              | 182*1182(mm) |
| Cell parallel              | 10*6         |
| Ambient temp(°C)           | 25℃          |
| Irradiance(W/m²))          | 1000(W/m²)   |
| Vmp(V)                     | 34.2V        |
| Power current(IMP)         | 13.15A       |
| Voc(V)                     | 41.04V       |
| Short circuit current      | 13.95A       |
| Peak power                 | 455Wp        |
| F.F                        | 78.3998      |
| Module eff.(%)             | 20.9%        |
| Est.series resisrance(ohm) | 0.1116       |
| V_Load(V)                  | 37.00V       |