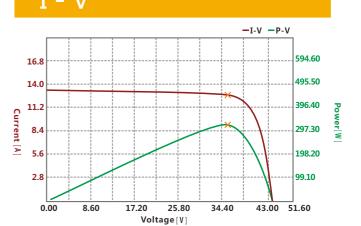

### **Product parameters**

| Module<br>Name             | M450Wp       |
|----------------------------|--------------|
| Manufacturer               |              |
| Cell area(mm)              | 182*1182(mm) |
| Cell parallel              | 10*6         |
| Ambient temp(°C)           | 25℃          |
| Irradiance(W/m²))          | 1000(W/m²)   |
| Vmp(V)                     | 34.2V        |
| Power current(IMP)         | 13.15A       |
| Voc(V)                     | 41.04V       |
| Short circuit current      | 13.95A       |
| Peak power                 | 455Wp        |
| F.F                        | 78.3998      |
| Module eff.(%)             | 20.9%        |
| Est.series resisrance(ohm) | 0.1116       |
| V_Load(V)                  | 37.00V       |