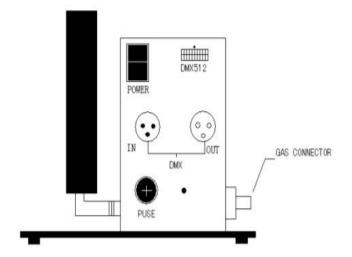

### **Structure illustration**

# CO2 jet machine

## Operation method

DMX512 signal control: Press to the "DMX" switch, there has two channels under the DMX512 signal environment. After connect the DMX512 console, push the first switch will Continue for 1 second CO2 column; push the first and secondly switch together, will continue for 3 seconds CO2 column.