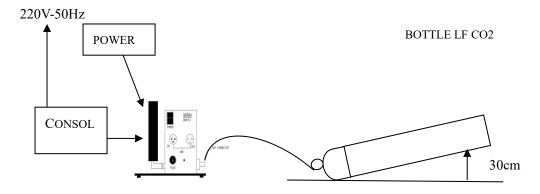

## Installs illustration:

- 1. Places the large CO2 column on the corresponding position
- 2. Connects the gas meatus and the gas bottle
- 3. Turn on the valve of the gas bottle
- 4. Put down the bottle and keep it flat
- 5. The wire attached to the High-Pressure Pie. one end of which fastens firmly on the machine body, another fastens firmly on the bottleneck.
- 6. Connect the machine and the console.
- 7. Before disassembling, firstly turn off the bottle valve, let out the gas which remain in the pipe, then turn off the power, lastly separate the connector of the gas bottle.

#### Attention:

- 1. The bottle must put down and keep flat. or else the gas column can't up.
- 2. The trachea connection must be sure link.
- 3. When not use the machine, the nozzle, the steel bottle intake must be envelop, in order to prevent enter other thing.