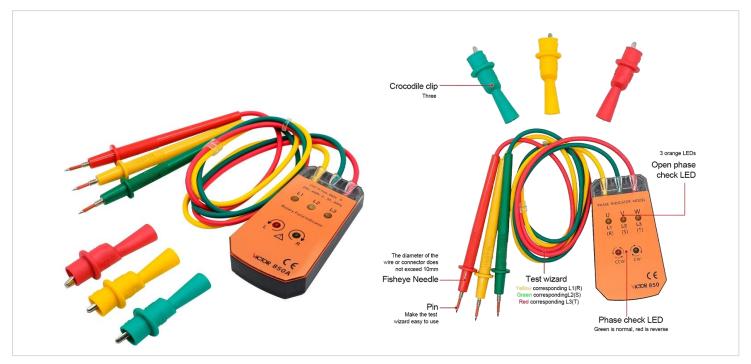

## Specifications

| Model               | 850                                                                                                    | 850A                                     |
|---------------------|--------------------------------------------------------------------------------------------------------|------------------------------------------|
| Operating voltage   | 200-480V                                                                                               | 200-600V                                 |
| Continuous use time | 200V AC: 30minutes,<br>480V AC: 4 minutes                                                              | 200V AC: 30minutes<br>600V AC: 2 minutes |
| Frequency           | 20Hz-400Hz                                                                                             | 20Hz-400Hz                               |
| Withstand voltage   | 2000V/min                                                                                              | 4000V/min                                |
| Function            | 1, Indicate the phase state is open or not<br>2, Check the phase sequence                              |                                          |
| Indication way      | Green for correct phase sequence, intermittent beep<br>Red for reverse phase sequence, continuous beep |                                          |
| Clamp lead length   | 1m                                                                                                     |                                          |

## **General Information**

| Model                | 850                            | 850A |
|----------------------|--------------------------------|------|
| Power supply         | No need                        |      |
| Product size         | 80mmx59mmx23mm                 |      |
| Product weight       | 200g                           |      |
| Standard accessories | Manual, pouch, alligator clips |      |