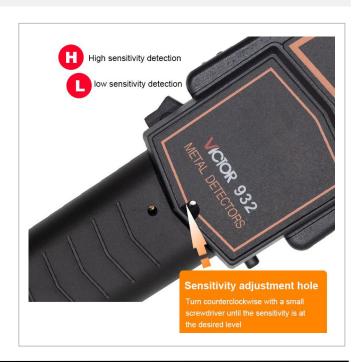

## Specification

| Model                                                                            | 931                                | 932           |
|----------------------------------------------------------------------------------|------------------------------------|---------------|
| Indication Type                                                                  | Audio + Light<br>Vibration + Light | Audio + Light |
| Detection distance                                                               | Coin :>5cm                         | Coin :>9cm    |
| With earphone output                                                             |                                    | $\checkmark$  |
| Battery voltage drops from 9v to 7V ,  Detection distance will not be influenced | V                                  |               |
| Low Battery Indication                                                           | $\checkmark$                       |               |
| Low power consumption                                                            | Work 40 hours continue             | ously         |
| Sensitivity adjustable                                                           | $\checkmark$                       |               |
| Operation temperature                                                            | (-5~55)℃                           |               |