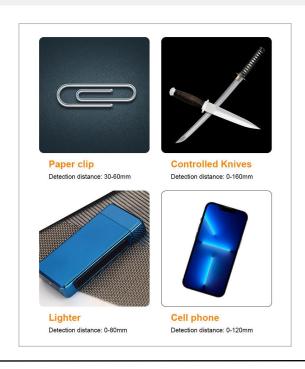

## Specification

| Model                                                                            | 931                                | 932           |
|----------------------------------------------------------------------------------|------------------------------------|---------------|
| Indication Type                                                                  | Audio + Light<br>Vibration + Light | Audio + Light |
| Detection distance                                                               | Coin :>5cm                         | Coin :>9cm    |
| With earphone output                                                             |                                    | $\checkmark$  |
| Battery voltage drops from 9v to 7V ,  Detection distance will not be influenced | V                                  |               |
| Low Battery Indication                                                           | $\checkmark$                       |               |
| Low power consumption                                                            | Work 40 hours continue             | ously         |
| Sensitivity adjustable                                                           | $\checkmark$                       |               |
| Operation temperature                                                            | (-5~55)℃                           |               |