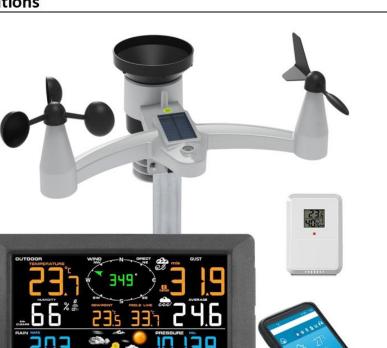

#### WIFI Weather Station

Model: 0320-025T

7 64

**209** 

1349k

Х

Х

Х

#### Features

| Model 0320-025T                   |
|-----------------------------------|
| Temperature (indoor +outdoor)     |
| Humidity (indoor +outdoor)        |
| Dew point (indoor +outdoor)       |
| PM2.5 PM1.0 (indoor) X            |
| Carbon Dioxide CO2 (indoor) X     |
| Wind chill •                      |
| Wind speed                        |
| Wind gust                         |
| Wind average                      |
| Wind direction                    |
| Add additional 8                  |
| hygro-thermometer sensors         |
| Barometric (REL and ABS) pressure |
| Moon phase •                      |

| Rainfall data                            |
|------------------------------------------|
| UV index                                 |
| Light meter                              |
| Solar radiation                          |
| Time and calendar                        |
| USB connection                           |
| WIFI connection                          |
| LORA connection                          |
| With data storage                        |
| View data on APP                         |
| Support Weathercloud and<br>Wunderground |
| Weather forecast (24H-48H)               |
| View data on a software                  |

| Snooze                                |
|---------------------------------------|
| Backlight •                           |
| Beeper on/off                         |
| Max./Min value                        |
| Low power indication                  |
| Alarm                                 |
| Wall hanging                          |
| Soar powered •                        |
| Calibratable •                        |
| °C and °F •                           |
| m/s, km/h, mph, knots,<br>ft/s or bft |
| mmhg, inHg, hPa                       |
| W/m², fc or lux.                      |
|                                       |