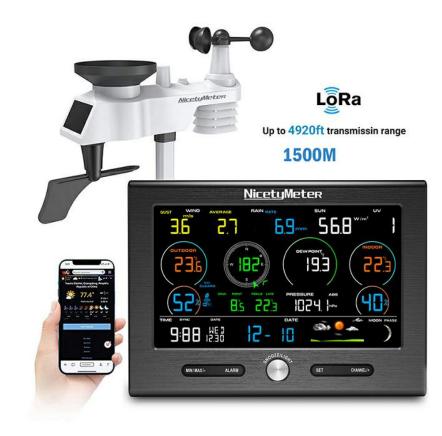

### WIFI Weather Station

<u>Ruo</u>shui

Model: 0370L-020T

#### Features

| Model 0370L-020T                              |   |                                       |   |                                       |
|-----------------------------------------------|---|---------------------------------------|---|---------------------------------------|
| Temperature (indoor +outdoor)                 | • | Rainfall data                         | • | Snooze •                              |
| Humidity (indoor +outdoor)                    | • | UV index                              | • | Backlight •                           |
| Dew point (indoor +outdoor)                   | • | Light meter                           | • | Beeper on/off                         |
| PM2.5 PM1.0 (indoor)                          | Х | Solar radiation                       | • | Max./Min value                        |
| Carbon Dioxide CO2 (indoor)                   | Х | Time and calendar                     | • | Low power indication                  |
| Wind chill                                    | • | USB connection                        | Х | Alarm                                 |
| Wind speed                                    | • | WIFI connection                       | • | Wall hanging                          |
| Wind gust                                     | • | LORA connection                       | • | Soar powered                          |
| Wind average                                  | • | With data storage                     | Х | Calibratable •                        |
| Wind direction                                | • | View data on APP                      | • | °C and °F •                           |
| Add additional 8<br>hygro-thermometer sensors | Х | Support Weathercloud and Wunderground | • | m/s, km/h, mph, knots,<br>ft/s or bft |
| Barometric (REL and ABS) pressure             | • | Weather forecast (24H-48H)            | • | mmhg, inHg, hPa                       |
| Moon phase                                    | • | View data on a software               | Х | W/㎡, fc or lux. ●                     |

# VICTOR® RuoShui® 腔制(図器)

| Measurement                | Range                         | Accuracy                               | Resolution                       |  |  |
|----------------------------|-------------------------------|----------------------------------------|----------------------------------|--|--|
| Indoor Temperature         | 0 to 60 °C                    | ± 1 °C                                 | 0.1 °C                           |  |  |
| Outdoor Temperature        | -40 to 60 °C                  | ± 1 °C                                 | 0.1 °C                           |  |  |
| Humidity (indoor +outdoor) | 10 to 99 %                    | ± 5% (20% - 90%)                       | 1 %                              |  |  |
| Outdoor Humidity           | 10 to 99%                     | ± 5% (20% - 90%)                       | 1 %                              |  |  |
| UV Index                   | 1 to 15+                      | ± 1                                    | ± 1                              |  |  |
| Light meter                | 0 to 200k lux                 | ± 15%                                  | ± 15%                            |  |  |
| Rainfall                   | 0 to 9999mm                   | <15mm: ±1 mm,<br>15mm to 9999mm: ±7%   | <1000mm (0.3mm)<br>>1000mm (1mm) |  |  |
| Wind Direction             | 0 - 360 °                     | ± 10° (16 points compass)              | ± 1° (16 points compass)         |  |  |
| Wind Speed                 | 0 to 50 m/s                   | 2m/s~10m/s: ±3m/s<br>10m/s~50m/s: ±10% | 0.1 m/s                          |  |  |
| Barometric Pressure        | 300 -1100 hpa                 | ± 3 hpa                                | 0.1 hpa                          |  |  |
| Transmission interval      | 16s                           |                                        |                                  |  |  |
| Transmission distance      | 1500m in open area            |                                        |                                  |  |  |
| Transmission frequency     | 915MHz (USA), 868MHz (Europe) |                                        |                                  |  |  |
| Max. transmission power    | 0.5mW                         |                                        |                                  |  |  |
| WIFI                       | 802.11 b/g/n, 2.4GHz          |                                        |                                  |  |  |
| WIFI transmission distance | 20m                           |                                        |                                  |  |  |