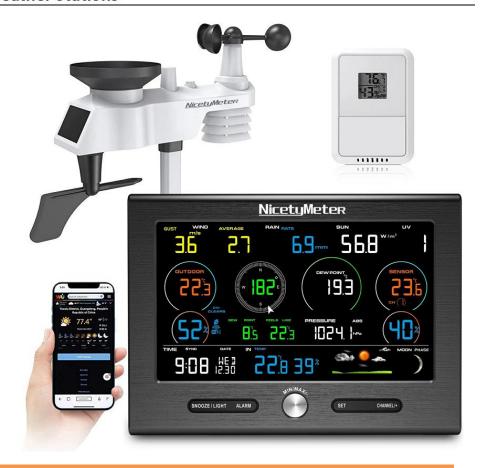

### WIFI Weather Station

Model: 0370-020T

#### **Features**

| Model 0370-020T                   |   |                            |   |                        |  |  |
|-----------------------------------|---|----------------------------|---|------------------------|--|--|
| Temperature (indoor +outdoor)     |   | Rainfall data              | • | Snooze                 |  |  |
| Humidity (indoor +outdoor)        |   | UV index                   | • | Backlight              |  |  |
| Dew point (indoor +outdoor)       |   | Light meter                | • | Beeper on/off          |  |  |
| PM2.5 PM1.0 (indoor)              | ( | Solar radiation            | • | Max./Min value         |  |  |
| Carbon Dioxide CO2 (indoor)       | < | Time and calendar          | • | Low power indication   |  |  |
| Wind chill                        |   | USB connection             | Χ | Alarm                  |  |  |
| Wind speed                        |   | WIFI connection            | • | Wall hanging           |  |  |
| Wind gust                         |   | LORA connection            | Χ | Soar powered •         |  |  |
| Wind average                      |   | With data storage          | Χ | Calibratable           |  |  |
| Wind direction                    |   | View data on APP           | • | °C and °F              |  |  |
| Add additional 8                  |   | Support Weathercloud and   |   | m/s, km/h, mph, knots, |  |  |
| hygro-thermometer sensors         |   | Wunderground               | • | ft/s or bft            |  |  |
| Barometric (REL and ABS) pressure |   | Weather forecast (24H-48H) | • | mmhg, inHg, hPa ●      |  |  |
| Moon phase                        |   | View data on a software    | Χ | W/m², fc or lux. ●     |  |  |