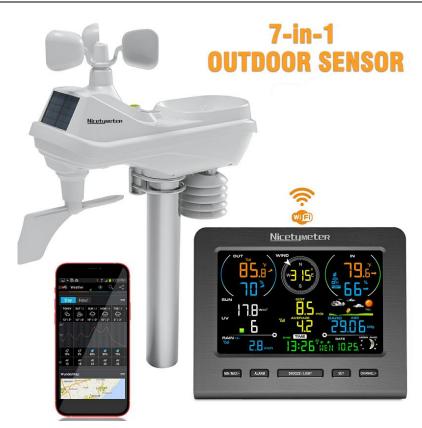

## WIFI Weather Station

Model: 0365-030T

## Features

| Model 0365-030T                               |   |                                       |   |                                       |
|-----------------------------------------------|---|---------------------------------------|---|---------------------------------------|
| Temperature (indoor +outdoor)                 | • | Rainfall data                         | • | Snooze •                              |
| Humidity (indoor +outdoor)                    | • | UV index                              | • | Backlight •                           |
| Dew point (indoor +outdoor)                   | • | Light meter                           | • | Beeper on/off                         |
| PM2.5 PM1.0 (indoor)                          | Х | Solar radiation                       | • | Max./Min value                        |
| Carbon Dioxide CO2 (indoor)                   | Х | Time and calendar                     | • | Low power indication                  |
| Wind chill                                    | • | USB connection                        | Х | Alarm •                               |
| Wind speed                                    | • | WIFI connection                       | • | Wall hanging                          |
| Wind gust                                     | • | LORA connection                       | Х | Soar powered •                        |
| Wind average                                  | • | With data storage                     | Х | Calibratable •                        |
| Wind direction                                | • | View data on APP                      | • | °C and °F $ullet$                     |
| Add additional 8<br>hygro-thermometer sensors | Х | Support Weathercloud and Wunderground | • | m/s, km/h, mph, knots,<br>ft/s or bft |
| Barometric (REL and ABS) pressure             | • | Weather forecast (24H-48H)            | • | mmhg, inHg, hPa                       |
| Moon phase                                    | • | View data on a software               | Х | W/m², fc or lux.                      |