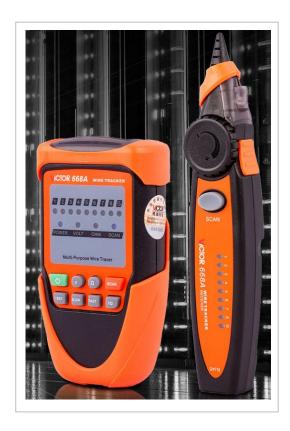

## Wire Tracker

## **Network Cable Tester**

Model: 668A

## **General Information**

| Model                | 668A                                                                          |
|----------------------|-------------------------------------------------------------------------------|
| Power supply         | Receiver: 9V 6F22 battery<br>Emitter: 1.5V AA x 3                             |
| Product weight       | Receiver: 102g<br>Emitter: 136g                                               |
| Product size         | Receiver: 125x55x25mm<br>Emitter: 186x35x25mm                                 |
| Standard accessories | Batteries, manual, RJ-11 cable, RJ-45 cable, crocodile clips, earphone, pouch |

## **Specifications**

| Model                                    | 668A                                |
|------------------------------------------|-------------------------------------|
| Cable tracking distance                  | 3000m                               |
| Output signal level                      | About 23Vp-p (adjustable frequency) |
| Test cable type                          | RJ45/ RJ11                          |
| Cable tracking                           | $\checkmark$                        |
| Tracking cable while the terminals is on | $\checkmark$                        |
| Withstand voltage 48V                    | $\checkmark$                        |
| Test open circuit                        | $\checkmark$                        |
| Test short circuit                       | $\checkmark$                        |
| Test cable sequence                      | $\checkmark$                        |
| Low battery indication                   | $\checkmark$                        |
| Adjustable sensitivity                   | $\checkmark$                        |
| Earphone connection                      | $\checkmark$                        |
| Flash light                              | $\checkmark$                        |