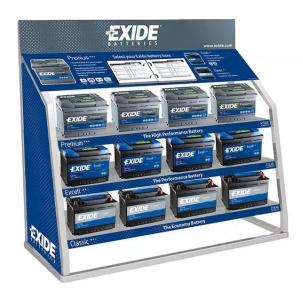

## **Display Stand Series -- Design Ability**

#### **Display Stand Sizes Reference**

Height: 600mm ~ 1500mm or more

(24 inch ~ 60inch )

**Depth: 250mm ~ 450mm** 

(10inch ~ 18inch)

Length: 400mm ~ 1200mm or more

(16inch~4ft)

**Load capacity as customers requested** 