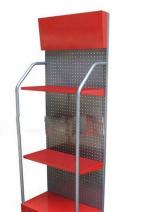

## **Display Stand Series -- Design Ability**

#### **Display Stand Sizes Reference**

Height: 600mm ~ 1500mm or more

(24 inch ~ 60inch )

**Depth: 250mm ~ 450mm** 

(10inch ~ 18inch)

Length: 400mm ~ 1200mm or more

(16inch~4ft)

**Load capacity as customers requested** 

**CST02** 

**CST05** 

ISTO2

IST01