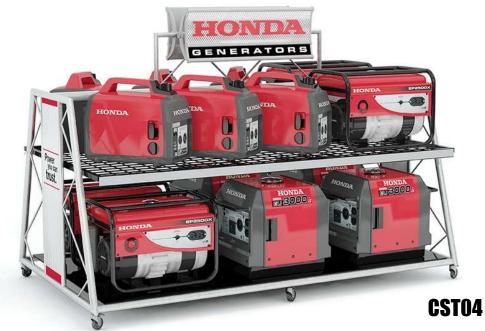

ur                         |









## **Production and Certification**



1. Material Preparation

2. Cutting

3. Bending

4. Punching

5. Rolling

6. Polishing



7. Welding

8. Acid Washing and Phosphating

9. Spray Painting and 10. I specting Drying

11. Packaing

12. Before shipping

















Export License & CE & IS

#### 

# **Packing and Loading**









## **Display Stand Series -- Design Ability**











#### **Display Stand Sizes Reference**

Height: 600mm ~ 1500mm or more

(24 inch ~ 60inch )

**Depth: 250mm ~ 450mm** 

(10inch ~ 18inch)

Length: 400mm ~ 1200mm or more

(16inch~4ft)

**Load capacity as customers requested** 













**ST06** 





**ST04** 









WST01

**WST02** 

**WST03** 

**WST06** 







**WST04** 

**WST05** 







**CST02** 







**CST05** 





ISTO2





IST01

# **Sample inspection**













## **Contact Details**



- Official company name in English: Guangzhou Heda Shelves Co., Ltd.
- Official address in detail: No.183, exhibition south Rd, xingang dong Rd,

Haizhu district, Guangzhou City, Guangdong Province, PR China (PC: 510335)

- Website: www.hedastorage.com
- Contact person and title: Faye Lee
- Email: heda@hedastorage.com
- Phone/Whatsapp/WeChat: +86 135 1275 1081