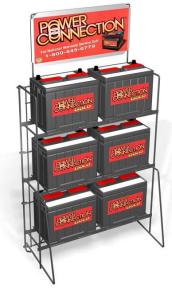

## **Display Stand Series -- Design Ability**

#### **Display Stand Sizes Reference**

Height: 600mm ~ 1500mm or more

(24 inch ~ 60inch )

**Depth: 250mm ~ 450mm** 

(10inch ~ 18inch)

Length: 400mm ~ 1200mm or more

(16inch~4ft)

**Load capacity as customers requested** 