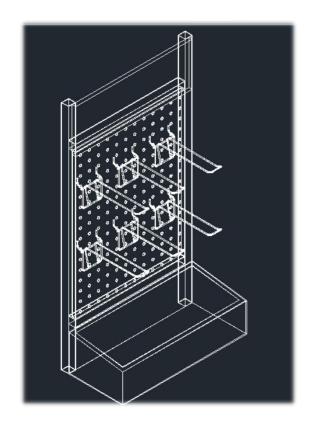

## **Display Stand Series -- Design Ability**

#### **Display Stand Sizes Reference**

Height: 600mm ~ 1500mm or more

(24 inch ~ 60inch )

**Depth: 250mm ~ 450mm** 

(10inch ~ 18inch)

Length: 400mm ~ 1200mm or more

(16inch~4ft)

**Load capacity as customers requested** 