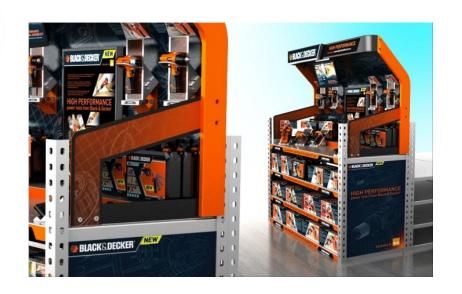

## **Display Stand Series -- Design Ability**

#### **Display Stand Sizes Reference**

Height: 600mm ~ 1500mm or more

(24 inch ~ 60inch )

**Depth: 250mm ~ 450mm** 

(10inch ~ 18inch)

Length: 400mm ~ 1200mm or more

(16inch~4ft)

**Load capacity as customers requested** 