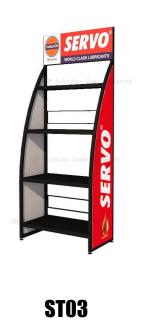

## **Display Stand Series -- Design Ability**

#### **Display Stand Sizes Reference**

Height: 600mm ~ 1500mm or more

(24 inch ~ 60inch )

**Depth: 250mm ~ 450mm** 

(10inch ~ 18inch)

Length: 400mm ~ 1200mm or more

(16inch~4ft)

**Load capacity as customers requested** 

**ST06** 

**ST04** 

WST01

**WST02** 

**WST03** 

**WST06** 

**WST04** 

**WST05** 