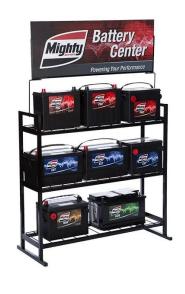

## **Display Stand Series -- Design Ability**

#### **Display Stand Sizes Reference**

Height: 600mm ~ 1500mm or more

(24 inch ~ 60inch )

**Depth: 250mm ~ 450mm** 

(10inch ~ 18inch)

Length: 400mm ~ 1200mm or more

(16inch~4ft)

**Load capacity as customers requested** 