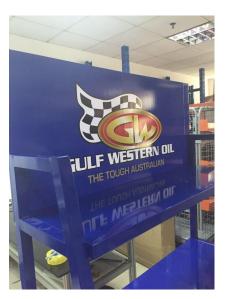

## **Display Stand Series -- Design Ability**

#### **Display Stand Sizes Reference**

Height: 600mm ~ 1500mm or more

(24 inch ~ 60inch )

**Depth: 250mm ~ 450mm** 

(10inch ~ 18inch)

Length: 400mm ~ 1200mm or more

(16inch~4ft)

**Load capacity as customers requested** 