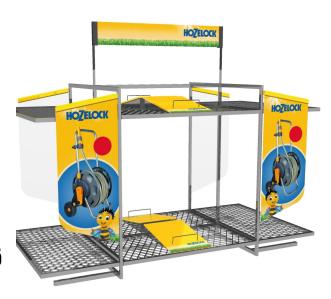

## **Display Stand Series -- Design Ability**

#### **Display Stand Sizes Reference**

Height: 600mm ~ 1500mm or more

(24 inch ~ 60inch )

**Depth: 250mm ~ 450mm** 

(10inch ~ 18inch)

Length: 400mm ~ 1200mm or more

(16inch~4ft)

**Load capacity as customers requested** 

**ST06** 

**ST04** 

WST01

**WST02** 

**WST03** 

**WST06** 

**WST04** 

**WST05** 