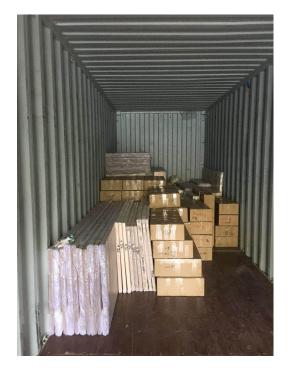

-----------------|------------------------|-----------------|------------|-----------------------------------|
| Supermarket shelves | 7,000,000<br>USD       | 100,000 sets    | 15-25 days | United Petroleum Retail Dimension |
| Warehouse racks     | 5,000,000 USD          | 40,000 sets     | 20-30 days | Groupo<br>CYVSA<br>Sofia Group    |
| Display stands      | 3,000,000USD           | 100,000 sets    | 15-25 days | Carrefour                         |









## **Production and Certification**



1. Material Preparation

2. Cutting

3. Bending

4. Punching

5. Rolling

6. Polishing



7. Welding

8. Acid Washing and Phosphating

9. Spray Painting and 10. I specting Drying

11. Packaing

12. Before shipping

















Export License & CE & IS

#### 

# **Packing and Loading**









## **Display Stand Series -- Design Ability**











#### **Display Stand Sizes Reference**

Height: 600mm ~ 1500mm or more

(24 inch ~ 60inch )

**Depth: 250mm ~ 450mm** 

(10inch ~ 18inch)

Length: 400mm ~ 1200mm or more

(16inch~4ft)

**Load capacity as customers requested** 













**ST06** 





**ST04** 









WST01

**WST02** 

**WST03** 

**WST06** 







**WST04** 

**WST05** 







**CST02** 







**CST05** 





ISTO2





IST01

# **Sample inspection**













## **Contact Details**



- Official company name in English: Guangzhou Heda Shelves Co., Ltd.
- Official address in detail: No.183, exhibition south Rd, xingang dong Rd,

Haizhu district, Guangzhou City, Guangdong Province, PR China (PC: 510335)

- Website: www.hedastorage.com
- Contact person