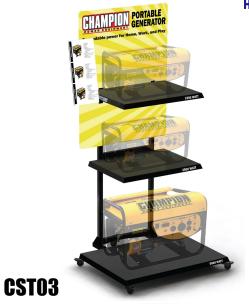

four                         |









## **Production and Certification**



1. Material Preparation

2. Cutting

3. Bending

4. Punching

5. Rolling

6. Polishing



7. Welding

8. Acid Washing and Phosphating

9. Spray Painting and 10. I specting Drying

11. Packaing

12. Before shipping

















Export License & CE & IS

#### 

# **Packing and Loading**









## **Display Stand Series -- Design Ability**











#### **Display Stand Sizes Reference**

Height: 600mm ~ 1500mm or more

(24 inch ~ 60inch )

**Depth: 250mm ~ 450mm** 

(10inch ~ 18inch)

Length: 400mm ~ 1200mm or more

(16inch~4ft)

**Load capacity as customers requested** 













**ST06** 





**ST04** 









WST01

**WST02** 

**WST03** 

**WST06** 







**WST04** 

**WST05** 







**CST02** 







**CST05** 





ISTO2





IST01

# **Sample inspection**













## **Contact Details**



- Official company name in English: Guangzhou Heda Shelves Co., Ltd.
- Official address in detail: No.183, exhibition south Rd, xingang dong Rd,

Haizhu district, Guangzhou City, Guangdong Province, PR China (PC: 510335)

- Website: www.hedastorage.com
- Contact person and title: Faye Lee
- Email: heda@hedastorage.com
- Phone/Whatsapp/WeChat: +86 135 1275 1081