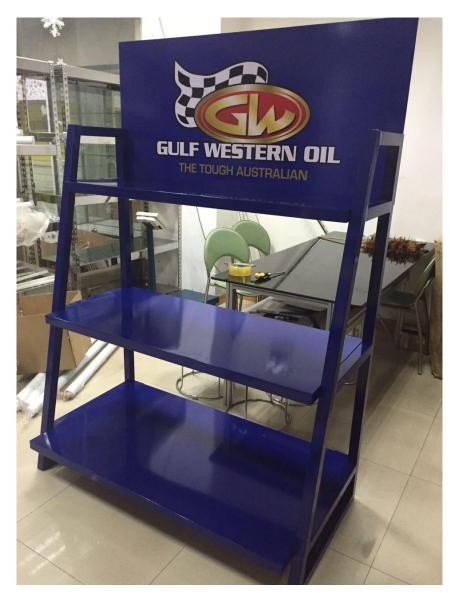

## **Display Stand Series -- Design Ability**

#### **Display Stand Sizes Reference**

Height: 600mm ~ 1500mm or more

(24 inch ~ 60inch )

**Depth: 250mm ~ 450mm** 

(10inch ~ 18inch)

Length: 400mm ~ 1200mm or more

(16inch~4ft)

**Load capacity as customers requested** 