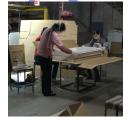

Annual Capacity | Lead Time  | Key<br>Customers                  |
|---------------------|------------------------|-----------------|------------|-----------------------------------|
| Supermarket shelves | 7,000,000<br>USD       | 100,000 sets    | 15-25 days | United Petroleum Retail Dimension |
| Warehouse racks     | 5,000,000 USD          | 40,000 sets     | 20-30 days | Groupo<br>CYVSA<br>Sofia Group    |
| Display stands      | 3,000,000USD           | 100,000 sets    | 15-25 days | Carrefour                         |









## **Production and Certification**



1. Material Preparation

2. Cutting

3. Bending

4. Punching

5. Rolling

6. Polishing



7. Welding

8. Acid Washing and Phosphating

9. Spray Painting and 10. I specting Drying

11. Packaing

12. Before shipping

















Export License & CE & IS

#### 

# **Packing and Loading**









## **Display Stand Series -- Design Ability**











#### **Display Stand Sizes Reference**

Height: 600mm ~ 1500mm or more

(24 inch ~ 60inch )

**Depth: 250mm ~ 450mm** 

(10inch ~ 18inch)

Length: 400mm ~ 1200mm or more

(16inch~4ft)

**Load capacity as customers requested** 













**ST06** 





**ST04** 









WST01

**WST02** 

**WST03** 

**WST06** 







**WST04** 

**WST05** 







**CST02** 







**CST05** 





ISTO2





IST01

# **Sample inspection**













## **Contact Details**



- Official company name in English: Guangzhou Heda Shelves Co., Ltd.
- Official address in detail: No.183, exhibition south Rd, xingang dong Rd,

Haizhu district, Guangzhou City, Guangdong Province