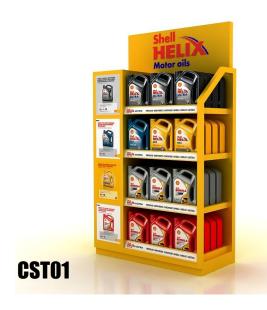

## **Display Stand Series -- Design Ability**

#### **Display Stand Sizes Reference**

Height: 600mm ~ 1500mm or more

(24 inch ~ 60inch )

**Depth: 250mm ~ 450mm** 

(10inch ~ 18inch)

Length: 400mm ~ 1200mm or more

(16inch~4ft)

**Load capacity as customers requested** 

**CST02** 

**CST05** 

ISTO2

IST01