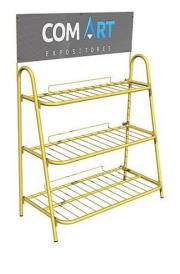

## **Display Stand Series -- Design Ability**

#### **Display Stand Sizes Reference**

Height: 600mm ~ 1500mm or more

(24 inch ~ 60inch )

**Depth: 250mm ~ 450mm** 

(10inch ~ 18inch)

Length: 400mm ~ 1200mm or more

(16inch~4ft)

**Load capacity as customers requested** 