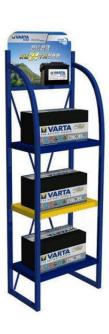

## **Display Stand Series -- Design Ability**

#### **Display Stand Sizes Reference**

Height: 600mm ~ 1500mm or more

(24 inch ~ 60inch )

**Depth: 250mm ~ 450mm** 

(10inch ~ 18inch)

Length: 400mm ~ 1200mm or more

(16inch~4ft)

**Load capacity as customers requested** 