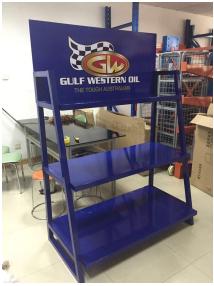

## **Display Stand Series -- Design Ability**

#### **Display Stand Sizes Reference**

Height: 600mm ~ 1500mm or more

(24 inch ~ 60inch )

**Depth: 250mm ~ 450mm** 

(10inch ~ 18inch)

Length: 400mm ~ 1200mm or more

(16inch~4ft)

**Load capacity as customers requested** 