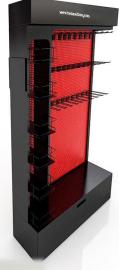

## **Display Stand Series -- Design Ability**

#### **Display Stand Sizes Reference**

Height: 600mm ~ 1500mm or more

(24 inch ~ 60inch )

**Depth: 250mm ~ 450mm** 

(10inch ~ 18inch)

Length: 400mm ~ 1200mm or more

(16inch~4ft)

**Load capacity as customers requested** 