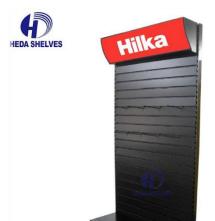

## **Display Stand Series -- Design Ability**

#### **Display Stand Sizes Reference**

Height: 600mm ~ 1500mm or more

(24 inch ~ 60inch )

**Depth: 250mm ~ 450mm** 

(10inch ~ 18inch)

Length: 400mm ~ 1200mm or more

(16inch~4ft)

**Load capacity as customers requested** 