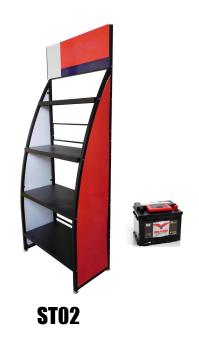

## **Display Stand Series -- Design Ability**

#### **Display Stand Sizes Reference**

Height: 600mm ~ 1500mm or more

(24 inch ~ 60inch )

**Depth: 250mm ~ 450mm** 

(10inch ~ 18inch)

Length: 400mm ~ 1200mm or more

(16inch~4ft)

**Load capacity as customers requested** 

**ST06** 

**ST04** 

WST01

**WST02** 

**WST03** 

**WST06** 

**WST04** 

**WST05** 