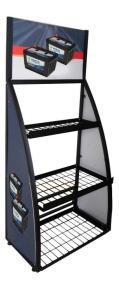

## **Display Stand Series -- Design Ability**

#### **Display Stand Sizes Reference**

Height: 600mm ~ 1500mm or more

(24 inch ~ 60inch )

**Depth: 250mm ~ 450mm** 

(10inch ~ 18inch)

Length: 400mm ~ 1200mm or more

(16inch~4ft)

**Load capacity as customers requested** 

**ST06** 

**ST04** 

WST01

**WST02** 

**WST03** 

**WST06** 

**WST04** 

**WST05** 