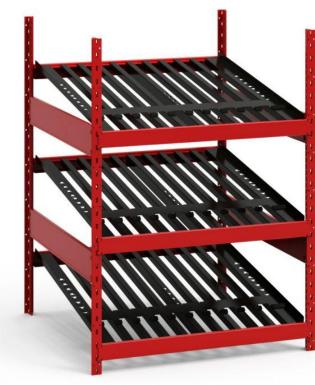

## **Display Stand Series -- Design Ability**

#### **Display Stand Sizes Reference**

Height: 600mm ~ 1500mm or more

(24 inch ~ 60inch )

**Depth: 250mm ~ 450mm** 

(10inch ~ 18inch)

Length: 400mm ~ 1200mm or more

(16inch~4ft)

**Load capacity as customers requested** 