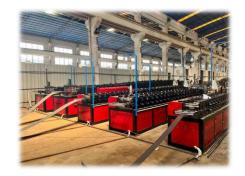

#### **Overview**

- Main business scope: Supermarket equipments and warehouse equipments
- Key products: Supermarket shelves, Warehouse racks and Display stands
- Factory located in Foshan and with 17 years in industry
- Summary of QA, QC and other accreditation: BV, CE
- •Workshop Address: Xibo LeHua Road,Luocun town,NanHai District,FoShan City,Guangdong Guangdong Province

#### **Capabilities**

- Plant area in square meters: i.e. 30000m<sup>2</sup>
- Annual turn over (in M USD): 15M USD
- Amount of employee: 160
- Key target markets: South America, Oceania, Europe, Asia
- Web link: www.hedastorage.com