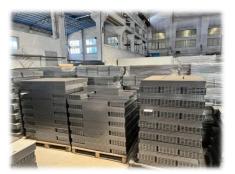

: www.hedastorage.com

#### Other fast facts

- Lead time: 15-25 days
- R&D: New product lauched by every season
- After-sales service: Free Technical & Labor support in Assembling



# **Production Capacity**



| Description         | Last year sales in USD | Annual Capacity | Lead Time  | Key<br>Customers                  |
|---------------------|------------------------|-----------------|------------|-----------------------------------|
| Supermarket shelves | 7,000,000<br>USD       | 100,000 sets    | 15-25 days | United Petroleum Retail Dimension |
| Warehouse racks     | 5,000,000 USD          | 40,000 sets     | 20-30 days | Groupo<br>CYVSA<br>Sofia Group    |
| Display stands      | 3,000,000USD           | 100,000 sets    | 15-25 days | Carrefour                         |









## **Production and Certification**



1. Material Preparation

2. Cutting

3. Bending

4. Punching

5. Rolling

6. Polishing



7. Welding

8. Acid Washing and Phosphating

9. Spray Painting and 10. I specting Drying

11. Packaing

12. Before shipping

















Export License & CE & IS

#### 

# **Packing and Loading**









## **Display Stand Series -- Design Ability**











#### **Display Stand Sizes Reference**

Height: 600mm ~ 1500mm or more

(24 inch ~ 60inch )

**Depth: 250mm ~ 450mm** 

(10inch ~ 18inch)

Length: 400mm ~ 1200mm or more

(16inch~4ft)

**Load capacity as customers requested** 













**ST06** 





**ST04** 









WST01

**WST02** 

**WST03** 

**WST06** 







**WST04** 

**WST05** 







**CST02** 







**CST05** 





ISTO2





IST01