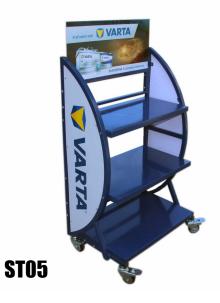

## **Display Stand Series -- Design Ability**

#### **Display Stand Sizes Reference**

Height: 600mm ~ 1500mm or more

(24 inch ~ 60inch )

**Depth: 250mm ~ 450mm** 

(10inch ~ 18inch)

Length: 400mm ~ 1200mm or more

(16inch~4ft)

**Load capacity as customers requested** 

**CST02** 

**CST05** 

ISTO2

IST01