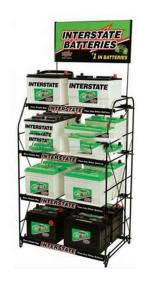

## **Display Stand Series -- Design Ability**

#### **Display Stand Sizes Reference**

Height: 600mm ~ 1500mm or more

(24 inch ~ 60inch )

**Depth: 250mm ~ 450mm** 

(10inch ~ 18inch)

Length: 400mm ~ 1200mm or more

(16inch~4ft)

**Load capacity as customers requested** 

**ST06** 

**ST04** 

WST01

**WST02** 

**WST03** 

**WST06** 

**WST04** 

**WST05** 