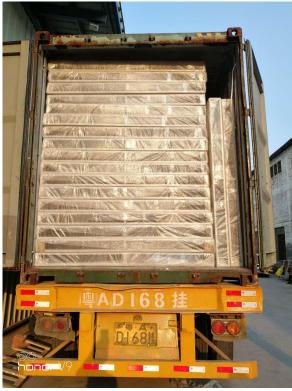

---------------|------------------------|-----------------|------------|-----------------------------------|
| Supermarket shelves | 7,000,000<br>USD       | 100,000 sets    | 15-25 days | United Petroleum Retail Dimension |
| Warehouse racks     | 5,000,000 USD          | 40,000 sets     | 20-30 days | Groupo<br>CYVSA<br>Sofia Group    |
| Display stands      | 3,000,000USD           | 100,000 sets    | 15-25 days | Carrefour                         |









## **Production and Certification**



1. Material Preparation

2. Cutting

3. Bending

4. Punching

5. Rolling

6. Polishing



7. Welding

8. Acid Washing and Phosphating

9. Spray Painting and 10. I specting Drying

11. Packaing

12. Before shipping

















Export License & CE & IS

#### 

# **Packing and Loading**









## **Display Stand Series -- Design Ability**











#### **Display Stand Sizes Reference**

Height: 600mm ~ 1500mm or more

(24 inch ~ 60inch )

**Depth: 250mm ~ 450mm** 

(10inch ~ 18inch)

Length: 400mm ~ 1200mm or more

(16inch~4ft)

**Load capacity as customers requested** 













**ST06** 





**ST04** 









WST01

**WST02** 

**WST03** 

**WST06** 







**WST04** 

**WST05** 







**CST02** 







**CST05** 





ISTO2





IST01

# **Sample inspection**













## **Contact Details**



- Official company name in English: Guangzhou Heda Shelves Co., Ltd.
- Official address in detail: No.183, exhibition south Rd, xingang dong Rd,

Haizhu district, Guangzhou City, Guangdong Province, PR China (PC: 510335)

- Website: www.hedastorage.com
- Contact person a