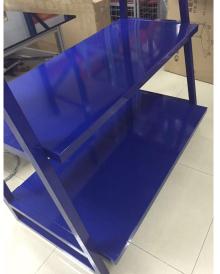

## **Display Stand Series -- Design Ability**

#### **Display Stand Sizes Reference**

Height: 600mm ~ 1500mm or more

(24 inch ~ 60inch )

**Depth: 250mm ~ 450mm** 

(10inch ~ 18inch)

Length: 400mm ~ 1200mm or more

(16inch~4ft)

**Load capacity as customers requested** 