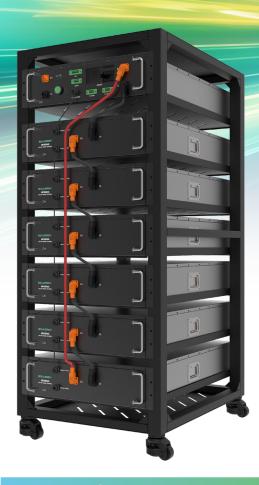

# HR10240 Series HV C&I Energy Storage Battery

**Convenient:** integrated with standard 19" rack, make the installation and maintenance quick and easy.

**Safe and Reliable:** low self-discharge rate, up to half year shelf life, LFP material ensure the safety and long cycle life.

# צ System Component

| Item                              | Description                                                                                                                                                                                                                                                                          |                                                                                                                                                                                                                                                                                                                                                                                                                                                                                      |  |
|-----------------------------------|--------------------------------------------------------------------------------------------------------------------------------------------------------------------------------------------------------------------------------------------------------------------------------------|--------------------------------------------------------------------------------------------------------------------------------------------------------------------------------------------------------------------------------------------------------------------------------------------------------------------------------------------------------------------------------------------------------------------------------------------------------------------------------------|--|
| Control Unit                      | /                                                                                                                                                                                                                                                                                    | 1                                                                                                                                                                                                                                                                                                                                                                                                                                                                                    |  |
| Battery Module                    | HR10240                                                                                                                                                                                                                                                                              | 6                                                                                                                                                                                                                                                                                                                                                                                                                                                                                    |  |
| System Output Cable +             | IF-PA-05725-P(orange)/SC25-6/8AWG/750mm                                                                                                                                                                                                                                              | 1                                                                                                                                                                                                                                                                                                                                                                                                                                                                                    |  |
| System Output Cable -             | IF-PA-05725-P(black)/SC25-6/8AWG/750mm                                                                                                                                                                                                                                               | 1                                                                                                                                                                                                                                                                                                                                                                                                                                                                                    |  |
| System Output Cable + screw       | M6*14mm                                                                                                                                                                                                                                                                              | 2                                                                                                                                                                                                                                                                                                                                                                                                                                                                                    |  |
| System Output Cable + nut         | M6                                                                                                                                                                                                                                                                                   | 2                                                                                                                                                                                                                                                                                                                                                                                                                                                                                    |  |
| Grounding Cable                   | SC1.5-5/16AWG/180mm                                                                                                                                                                                                                                                                  | 6                                                                                                                                                                                                                                                                                                                                                                                                                                                                                    |  |
| Battery Module Comm. Cable        | RJ45/130mm                                                                                                                                                                                                                                                                           | 6                                                                                                                                                                                                                                                                                                                                                                                                                                                                                    |  |
| Battery Module Series Power Cable | IF-PA-05725-P(orange)/IF-PA-05725-P(black)/4AWG/120mm                                                                                                                                                                                                                                | 5                                                                                                                                                                                                                                                                                                                                                                                                                                                                                    |  |
| Battery to Control Unit + Cable   | IF-PA-05725-P(orange)/4AWG/1200mm                                                                                                                                                                                                                                                    | 1                                                                                                                                                                                                                                                                                                                                                                                                                                                                                    |  |
| Battery to Control Unit - Cable   | IF-PA-05725-P(black)/4AWG/170mm                                                                                                                                                                                                                                                      | 1                                                                                                                                                                                                                                                                                                                                                                                                                                                                                    |  |
| Cabinet                           |                                                                                                                                                                                                                                                                                      | 1                                                                                                                                                                                                                                                                                                                                                                                                                                                                                    |  |
|                                   | Control Unit  Battery Module  System Output Cable +  System Output Cable -  System Output Cable + screw  System Output Cable + nut  Grounding Cable  Battery Module Comm. Cable  Battery Module Series Power Cable  Battery to Control Unit + Cable  Battery to Control Unit - Cable | Control Unit  Battery Module  HR10240  System Output Cable +  IF-PA-05725-P(orange)/SC25-6/8AWG/750mm  System Output Cable -  IF-PA-05725-P(black)/SC25-6/8AWG/750mm  System Output Cable + screw  M6*14mm  System Output Cable + nut  M6  Grounding Cable  SC1.5-5/16AWG/180mm  Battery Module Comm. Cable  RJ45/130mm  Battery Module Series Power Cable  IF-PA-05725-P(orange)/IF-PA-05725-P(black)/4AWG/120mm  Battery to Control Unit + Cable  IF-PA-05725-P(black)/4AWG/1200mm |  |