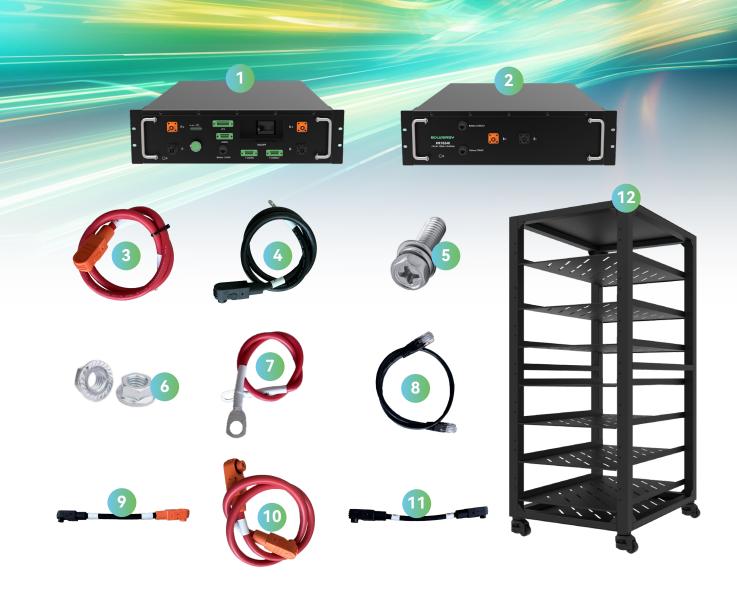

# צ System Component

| Item                              | Description                                                                                                                                                                                                                                                                          |                                                                                                                                                                                                                                                                                                                                                                                                                                                                                      |  |
|-----------------------------------|--------------------------------------------------------------------------------------------------------------------------------------------------------------------------------------------------------------------------------------------------------------------------------------|--------------------------------------------------------------------------------------------------------------------------------------------------------------------------------------------------------------------------------------------------------------------------------------------------------------------------------------------------------------------------------------------------------------------------------------------------------------------------------------|--|
| Control Unit                      | /                                                                                                                                                                                                                                                                                    | 1                                                                                                                                                                                                                                                                                                                                                                                                                                                                                    |  |
| Battery Module                    | HR10240                                                                                                                                                                                                                                                                              | 6                                                                                                                                                                                                                                                                                                                                                                                                                                                                                    |  |
| System Output Cable +             | IF-PA-05725-P(orange)/SC25-6/8AWG/750mm                                                                                                                                                                                                                                              | 1                                                                                                                                                                                                                                                                                                                                                                                                                                                                                    |  |
| System Output Cable -             | IF-PA-05725-P(black)/SC25-6/8AWG/750mm                                                                                                                                                                                                                                               | 1                                                                                                                                                                                                                                                                                                                                                                                                                                                                                    |  |
| System Output Cable + screw       | M6*14mm                                                                                                                                                                                                                                                                              | 2                                                                                                                                                                                                                                                                                                                                                                                                                                                                                    |  |
| System Output Cable + nut         | M6                                                                                                                                                                                                                                                                                   | 2                                                                                                                                                                                                                                                                                                                                                                                                                                                                                    |  |
| Grounding Cable                   | SC1.5-5/16AWG/180mm                                                                                                                                                                                                                                                                  | 6                                                                                                                                                                                                                                                                                                                                                                                                                                                                                    |  |
| Battery Module Comm. Cable        | RJ45/130mm                                                                                                                                                                                                                                                                           | 6                                                                                                                                                                                                                                                                                                                                                                                                                                                                                    |  |
| Battery Module Series Power Cable | IF-PA-05725-P(orange)/IF-PA-05725-P(black)/4AWG/120mm                                                                                                                                                                                                                                | 5                                                                                                                                                                                                                                                                                                                                                                                                                                                                                    |  |
| Battery to Control Unit + Cable   | IF-PA-05725-P(orange)/4AWG/1200mm                                                                                                                                                                                                                                                    | 1                                                                                                                                                                                                                                                                                                                                                                                                                                                                                    |  |
| Battery to Control Unit - Cable   | IF-PA-05725-P(black)/4AWG/170mm                                                                                                                                                                                                                                                      | 1                                                                                                                                                                                                                                                                                                                                                                                                                                                                                    |  |
| Cabinet                           |                                                                                                                                                                                                                                                                                      | 1                                                                                                                                                                                                                                                                                                                                                                                                                                                                                    |  |
|                                   | Control Unit  Battery Module  System Output Cable +  System Output Cable -  System Output Cable + screw  System Output Cable + nut  Grounding Cable  Battery Module Comm. Cable  Battery Module Series Power Cable  Battery to Control Unit + Cable  Battery to Control Unit - Cable | Control Unit  Battery Module  HR10240  System Output Cable +  IF-PA-05725-P(orange)/SC25-6/8AWG/750mm  System Output Cable -  IF-PA-05725-P(black)/SC25-6/8AWG/750mm  System Output Cable + screw  M6*14mm  System Output Cable + nut  M6  Grounding Cable  SC1.5-5/16AWG/180mm  Battery Module Comm. Cable  RJ45/130mm  Battery Module Series Power Cable  IF-PA-05725-P(orange)/IF-PA-05725-P(black)/4AWG/120mm  Battery to Control Unit + Cable  IF-PA-05725-P(black)/4AWG/1200mm |  |