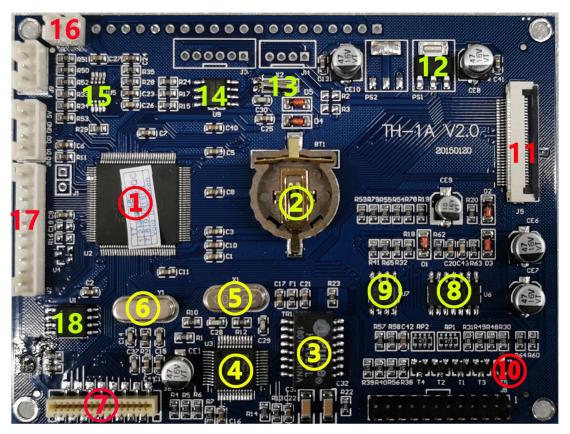

## The Diagram and Introduction of Mainboard Components (TH-1A)

| No | Name of components                      | Damaged Consequence                                    |
|----|-----------------------------------------|--------------------------------------------------------|
| 1  | CPU                                     | Start-up Disabled                                      |
| 2  | 3V Battery Slot                         | Machine Time resets to zero (Tip: Replace the battery) |
| 3  | Network filter                          | Network Connection Disabled or Data Packet Loss        |
| 4  | Network chip                            | Network Connection Disabled                            |
| 5  | Network Crystal Oscillator              | Network Connection Disabled                            |
| 6  | Start-up Crystal Oscillator             | USB Connection Disabled or Start-up Disabled           |
| 7  | Fingerprint Sensor Wire Socket          | Fingerprint Punching Disabled                          |
| 8  | Power supply chip                       | Start-up Disabled                                      |
| 9  | RS485 communication chip                | RS485 Connection Disabled                              |
| 10 | 2301 Triode                             | Start-up Disabled                                      |
| 11 | LCD Wire Socket                         | White screen display                                   |
| 12 | 5V to 3.3v power conversion chip        | Start-up Disabled                                      |
| 13 | Clock Crystal Oscillator                | Time Running Stopped                                   |
| 14 | Clock Chip                              | The Clock disorderly runs                              |
| 15 | Voice Amplifier Chip                    | No sound                                               |
| 16 | Speaker Connection Socket               | No sound                                               |
| 17 | Keypad Wire Socket                      | Keypad Stops working                                   |
| 18 | Algorithm chip(Store data and firmware) | Start-up Disabled                                      |