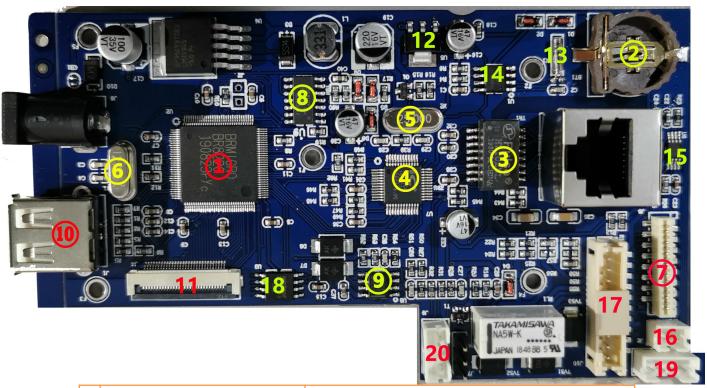

## The Diagram and Introduction of Mainboard Components (TH-5A)

| No  | Name of components                      | Damaged Consequence                                    |
|-----|-----------------------------------------|--------------------------------------------------------|
| 1   | СРИ                                     | Start-up Disabled                                      |
| 2   | 3V Battery Slot                         | Machine Time resets to zero (Tip: Replace the battery) |
| 3   | Network filter                          | Network Connection Disabled or Data Packet Loss        |
| 4   | Network chip                            | Network Connection Disabled                            |
| 5   | Network Crystal Oscillator              | Network Connection Disabled                            |
| 6   | Start-up Crystal Oscillator             | USB Connection Disabled or Start-up Disabled           |
| 7   | Fingerprint Sensor Wire Socket          | Fingerprint Punching Disabled                          |
| 8   | Power supply chip                       | Start-up Disabled                                      |
| 9   | RS485 communication chip                | RS485 Connection Disabled                              |
| 10  | USB                                     | USB Connection Disabled                                |
| 11  | LCD Wire Socket                         | White screen display                                   |
| 12  | 5V to 3.3v power conversion chip        | Start-up Disabled                                      |
| 13  | Clock Crystal Oscillator                | Time Running Stopped                                   |
| 14  | Clock Chip                              | The Clock disorderly runs                              |
| 15  | Voice Amplifier Chip                    | No sound                                               |
| 16  | Speaker Connection Socket               | No sound                                               |
| 17  | Access control line interface           |                                                        |
| 118 | Algorithm chip(Store data and firmware) | Start-up Disabled                                      |
| 19  | WIFI module Socket                      | RS485 Connection Disabled                              |
| 20  | Mifare Card module Socket               | No reaction when you punch Mifare card                 |