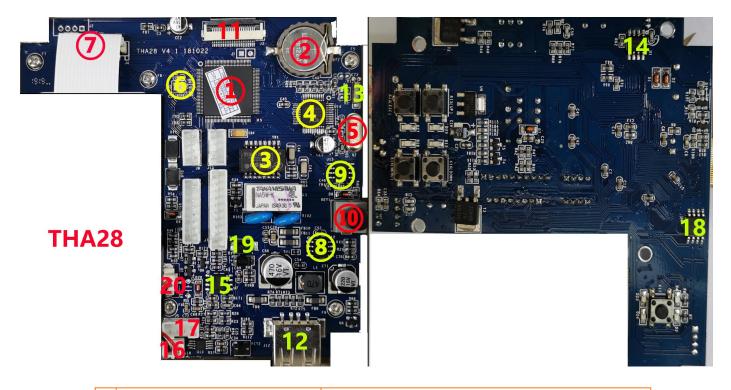

## The Diagram and Introduction of Mainboard Components

## (THA28)

Name of components No Damaged Consequence 1 CPU Start-up Disabled 2 3V Battery Slot Machine Time resets to zero (Tip: Replace the battery) 3 Network filter Network Connection Disabled or Data Packet Loss Network Connection Disabled 4 Network chip 5 Network Crystal Oscillator Network Connection Disabled 6 Start-up Crystal Oscillator USB Connection Disabled or Start-up Disabled 7 Fingerprint Sensor Wire Socket Fingerprint Punching Disabled 8 Power supply chip Start-up Disabled 9 RS485 communication chip RS485 Connection Disabled 10 Tamper Tamper alarm 11 LCD Wire Socket White screen display 12 USB USB Connection Disabled 13 Clock Crystal Oscillator Time Running Stopped 14 Clock Chip The Clock disorderly runs 15 RFID Card Chip No reaction when you punch RFID card 16 Speaker Connection Socket No sound 17 Mifare Card Coli Socket No reaction when you punch Mifare card Algorithm chip(Store data and Start-up Disabled 18 firmware) 19 15CA TVS Start-up Disabled 20 RFID Card Coil Socket No reaction when you punch RFID card